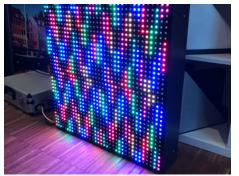

## Benefits over other LED display solutions

- Low weight
- Very thin foil
- Lower power consumption
- Special shapes possible
- Format independent

With EPS.DIGIFLEX, outdoor tensioning systems can be quickly and easily converted into digital signage systems.

An outdoor-capable thin LED film is used for this purpose, which is attached to a tensioning fabric using industrial Velcro.

One square metre of the P16 LED film has a power consumption of only 180 watts in video mode.