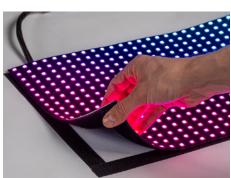

An outdoor-capable thin LED film is used for this purpose, which is attached to a tensioning fabric using industrial Velcro.

One square metre of the P16 LED film has a power consumption of only 180 watts in video mode.

The banner LED films are not only waterproof (IP66), but also offer high contrast even in strong sunlight.

The video and image content is uploaded to a cloud via a content management system so that it can be configured from anywhere.