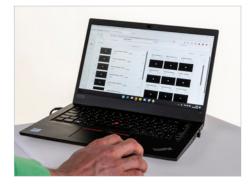

The banner LED films are not only waterproof (IP66), but also offer high contrast even in strong sunlight.

The video and image content is uploaded to a cloud via a content management system so that it can be configured from anywhere.