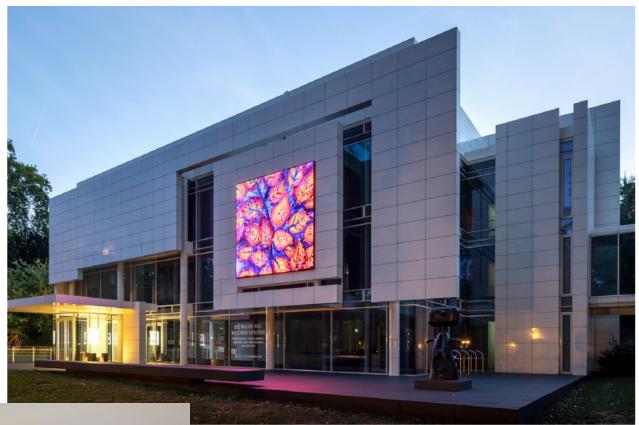

## Fabric frames as digital signage installations in outdoor areas EPS, DIGIFLEX

## Benefits over other LED display solutions

- Low weight
- Very thin foil
- Lower power consumption
- Special shapes possible
- Format independent

With EPS.DIGIFLEX, outdoor tensioning systems can be quickly and easily converted into digital signage systems.