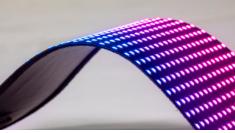

## Benefits over other LED display solutions

- Low weight
- Very thin foil
- Lower power consumption
- Special shapes possible
- Format independent

With EPS.DIGIFLEX, outdoor tensioning systems can be quickly and easily converted into digital signage systems.

An outdoor-capable thin LED film is used for this purpose, which is attached to a tensioning fabric using industrial Velcro.

One square metre of the P16 LED film has a power consumption of only 180 watts in video mode.

The banner LED films are not only waterproof (IP66), but also offer high contrast even in strong sunlight.

The video and image content is uploaded to a cloud via a content management system so that it can be configured from anywhere.