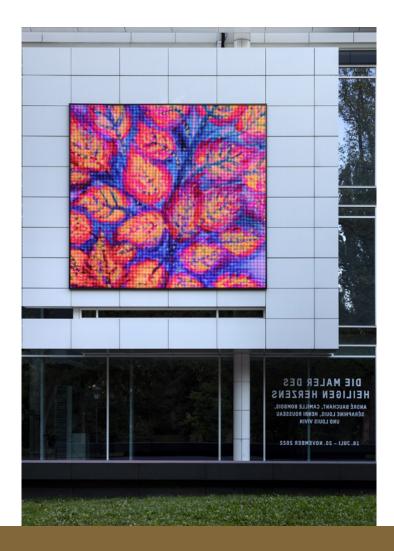

## Fabric frames as digital signage installations in outdoor areas EPS, DIGIFLEX

## Benefits over other LED display solutions

- Low weight
- Very thin foil
- Lower power consumption
- Special shapes possible
- Format independent

With EPS.DIGIFLEX, outdoor tensioning systems can be quickly and easily converted into digital signage systems.