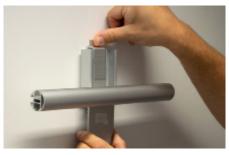

### Faster clamping is not possible!

The patented EASYQUICK wall bracket really lives up to its name. The automatic engagement technology allows you to achieve the right tension using no tools other than a handle and with unparalleled speed. This installation method means that areas such as recesses can also be completely covered with a banner. And dismantling is just as rapid.