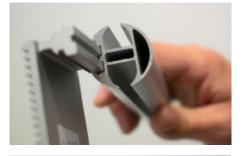

### Faster clamping is not possible!

The patented EASYQUICK wall bracket really lives up to its name. The automatic engagement technology allows you to achieve the right tension using no tools other than a handle and with unparalleled speed. This installation method means that areas such as recesses can also be completely covered with a banner. And dismantling is just as rapid.

#### Four-sided possible

Four-sided frames can now also be produced with our corner connectors. Easy to use, cleanly tensioned fabric, available for both oval and round keder profiles.

info@eps-systems.de www.eps-systems.de