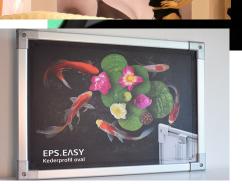

# The keder profile system for fast banner solutions

# PS.EASY



GIMBORN



## Benefits

- Frame system for printed banner on facades and walls
- Rapid change of motif without tools
- Suitable for floor, ceiling and wall mounting
- EASYQuick for fast clamping and also suitable for recesses
- Curved profiles realizable according to specifications

#### Classic applications:

- Banner
- Exhibition stands
- Custom shapes







#### EASY - the whole variety



Whether at the top or bottom, with wall brackets or as a room divider, EASY offers you many options for mounting your banners. Using custom curves, our EASY profiles allow real head-turners to be created. Irrespective of whether it is for an exhibition or art project, our experienced staff are able to create a wide range of curved shapes with our CNC machinery.

### Faster clamping is not possible!