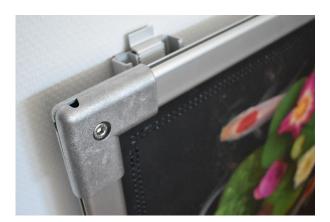

#### Four-sided possible

Four-sided frames can now also be produced with our corner connectors. Easy to use, cleanly tensioned fabric, available for both oval and round keder profiles.

info@eps-systems.de www.eps-systems.de