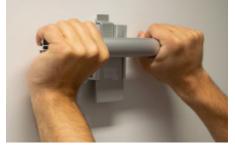

### Faster clamping is not possible!

The patented EASYQUICK wall bracket really lives up to its name. The automatic engagement technology allows you to achieve the right tension using no tools other than a handle and with unparalleled speed. This installation method means that areas such as recesses can also be completely covered with a banner. And dismantling is just as rapid.