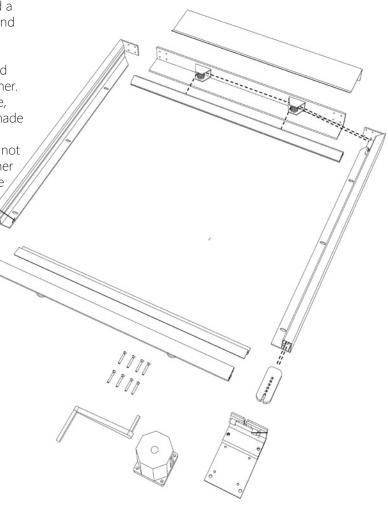

## New possibilities for quick motif changes

The name says it all - with EPS.LIFT, we have added a banner lift system to our product range for quick and easy motif changes.

Consisting of an anodised aluminium profile, printed PVC banners can be mounted in a windproof manner. This is made possible by the integrated keder guide, into which the banner is tensioned using a ready-made 10 mm keder. The integrated keder guide ensures extremely high wind resistance as the system does not require eyelets or hooks. From mesh fabric to banner tarpaulin - the sewn or welded keder allows the use of a wide variety of carrier materials.

EPS.LIFT is available in the premium version, which can be used to produce customised formats up to a width of 10 metres.

The internal technology protects it from environmental influences. The crank unit allows quick and easy motif changes, even for large formats. In addition, the crank handle of the crank unit, which is attached directly to the wall, can be removed to protect the system from unauthorised access.