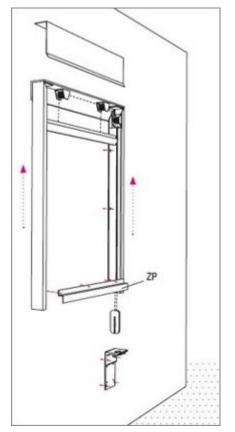

## New possibilities for quick motif changes

The name says it all - with EPS.LIFT, we have added a banner lift system to our product range for quick and easy motif changes.

Consisting of an anodised aluminium profile, printed PVC banners can be mounted in a windproof manner. This is made possible by the integrated keder guide, into which the banner is tensioned using a ready-made 10 mm keder. The integrated keder guide ensures extremely high wind resistance as the system does not require eyelets or hooks. From mesh fabric to banner tarpaulin - the sewn or welded keder allows the use of a wide variety of carrier materials.

EPS.LIFT is available in the premium version, which can be used to produce customised formats up to a width of 10 metres.

The internal technology protects it from environmental influences. The crank unit allows quick and easy motif changes, even for large formats. In addition, the crank handle of the crank unit, which is attached directly to the wall, can be removed to protect the system from unauthorised access.