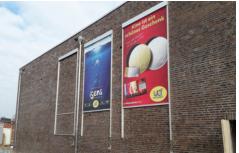

## The banner lift system for simple motif changes

- Simple design
- Windproof
- Optimum tension
- Simple installation

- Changing banne
- Large-scale outdoor advertising

## New possibilities for quick motif changes

The name says it all - with EPS.LIFT, we have added a banner lift system to our product range for quick and easy motif changes.

Consisting of an anodised aluminium profile, printed PVC banners can be mounted in a windproof manner. This is made possible by the integrated keder guide, into which the banner is tensioned using a ready-made 10 mm keder. The integrated keder guide ensures extremely high wind resistance as the system does not require eyelets or hooks. From mesh fabric to banner tarpaulin - the sewn or welded keder allows the use of a wide variety of carrier materials.

EPS.LIFT is available in the premium version, which can be used to produce customised formats up to a width of 10 metres.

The internal technology protects it from environmental influences. The crank unit allows quick and easy motif changes, even for large formats. In addition, the crank handle of the crank unit, which is attached directly to the wall, can be removed to protect the system from unauthorised access.