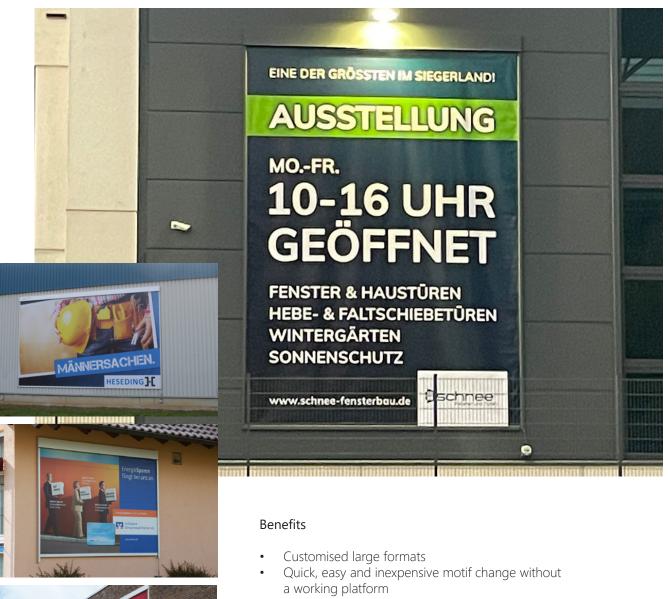

## The banner lift system for simple motif changes

- Simple design
- Windproof
- Optimum tension
- Simple installation

- Changing banne
- Large-scale outdoor advertising

## New possibilities for quick motif changes

The name says it all - with EPS.LIFT, we have added a banner lift system to our product range for quick and easy motif changes.

Consisting of an anodised aluminium profile, printed PVC banners can be mounted in a windproof manner. This is made possible by the integrated keder guide, into which the banner is tensioned using a ready-made 10 mm keder. The integrated keder guide ensures extremely high wind resistance as the system does not require eyelets or hooks. From mesh fabric to banner tarpaulin - the sewn or welded keder allows the use of a wide variety of carrier materials.

EPS.LIFT is available in the premium version, which can be used to produce customised formats up to a width of 10 metres.

The internal technology protects it from environmental influences. The crank unit allows quick and easy motif changes, even for large formats. In addition, the crank handle of the crank unit, which is attached directly to the wall, can be removed to protect the system from unauthorised access.