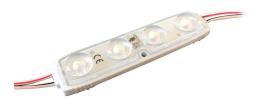

# **Short description**

### PR40

- Use for profile depth 120mm (EPS.LUMI and EPS.STOR)
- Backlit solution for lightboxes and channel letter with profile depths between 60 and 200 mm