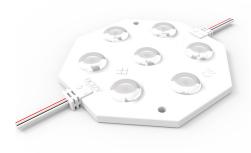

# **Short description**

### BL71

- Use for profile depth 180mm (EPS.LUMI and EPS.RAIL)
- Backlit solution for lightboxes with profile depth between 120 and 300 mm