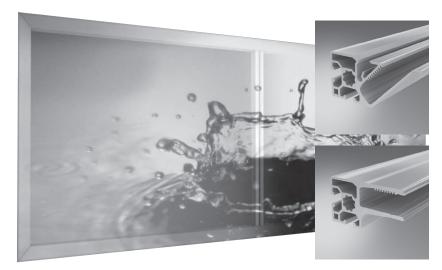

# Modular screwable frame system

Main body profile 85-2N-JR

Main body profile 72-2N-G

The system has an adaptive and modular structure. Where it was necessary to weld so far, it can be put in multiple and easy need-based now. Based on the proven EPS. LUMI tensioning technology, the fabric is clamped peferctly.

The system can also be used as a sliding shutter and sunprotection.