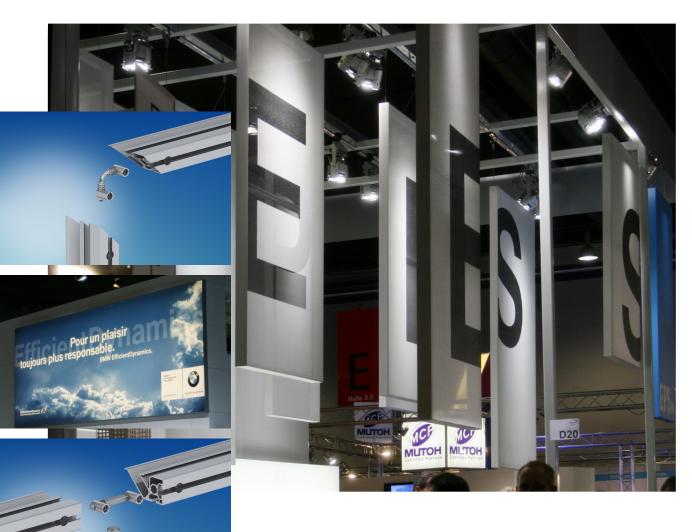

### Classic applications:

- Banner
- Exhibition stands
- Sun protection

# Modular screwable frame system

Main body profile 85-2N-JR

Main body profile 72-2N-G

The system has an adaptive and modular structure. Where it was necessary to weld so far, it can be put in multiple and easy need-based now. Based on the proven EPS. LUMI tensioning technology, the fabric is clamped peferctly.

## Fast frame assembly

By using the various connectors, the frames can be mounted quickly and easily. Even sharp and butt angles, angular butt joints as well as spatial constructions can be realized. The wall mounting takes place by means of corner or wall bracket.