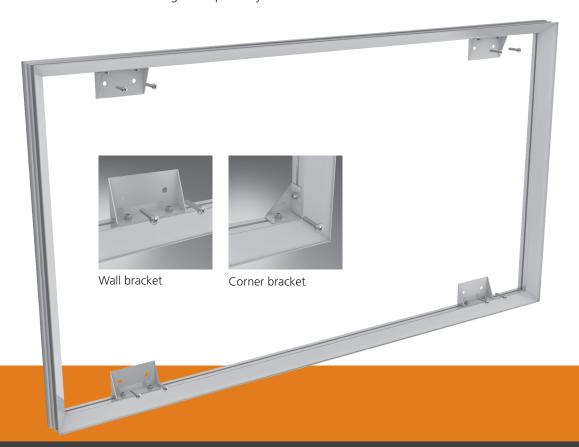

## Fast frame assembly

By using the various connectors, the frames can be mounted quickly and easily. Even sharp and butt angles, angular butt joints as well as spatial constructions can be realized. The wall mounting takes place by means of corner or wall bracket.