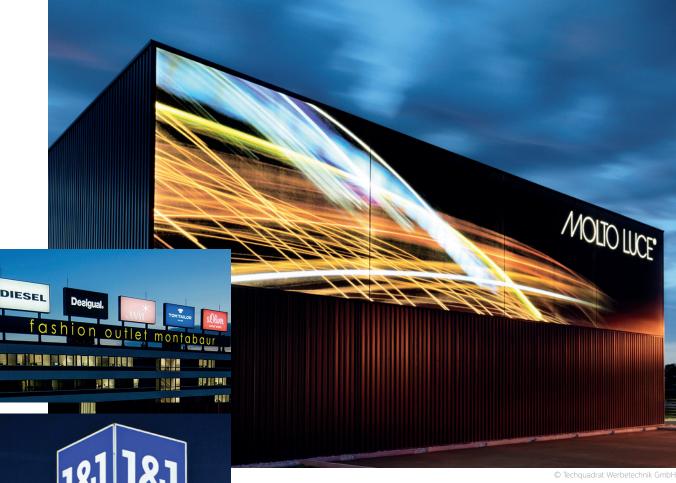

# The system for lagre-scale advertising structures

## **Benefits**

- Great freedom of design thanks to the individual formats
- Additional accentuation is possible thanks to frontal and contour lighting
- Corporate Communications thanks to large-scale digital printing
- Screening and solar shading with unrestricted view from the inside out when using Mesh fabric
- Clean corner solutions possible
- System-uniform building depth of 65 mm