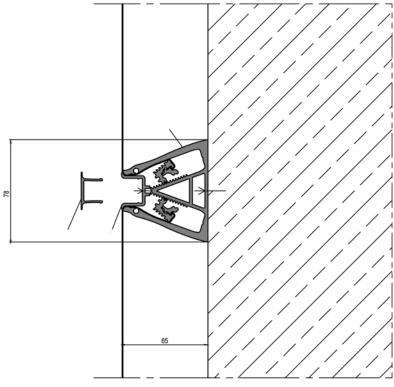

# The system for lagre-scale advertising structures



## **Benefits**

- Great freedom of design thanks to the individual formats
- Additional accentuation is possible thanks to frontal and contour lighting
- Corporate Communications thanks to large-scale digital printing
- Screening and solar shading with unrestricted view from the inside out when using Mesh fabric
- Clean corner solutions possible
- System-uniform building depth of 65 mm











Retrofit

Joint profile

Corner profile

Closure profile

# Vertical section detail wall fixing



Attachment on mineral underground

# Well-proven technology

- Perfect tension due to flexholder technology
- Simple frame construction with few components
- Easy opening and re-clamping of the fabric area
- Maintenance and conversion costs are reduced significantly