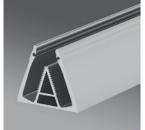

# The system for lagre-scale advertising structures



## **Benefits**

- Great freedom of design thanks to the individual formats
- Additional accentuation is possible thanks to frontal and contour lighting
- Corporate Communications thanks to large-scale digital printing
- Screening and solar shading with unrestricted view from the inside out when using Mesh fabric
- Clean corner solutions possible
- System-uniform building depth of 65 mm











Retrofit

Joint profile

Corner profile

Closure profile

# Vertical section detail wall fixing



Attachment on mineral underground

# Well-proven technology

- Perfect tension due to flexholder technology
- Simple frame construction with few components
- Easy opening and re-clamping of the fabric area
- Maintenance and conversion costs are reduced significantly