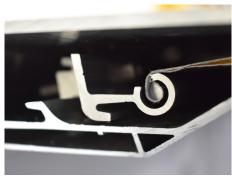

# Frameless optics

Wide cover profile ensures a frameless look. Also available anodized on request.

# Combinability

Can be combined with the EPS.LUMI basic profile 180. This means that special shapes or rounded corners are possible, because components such as connectors, stiffening material and lighting are identical.