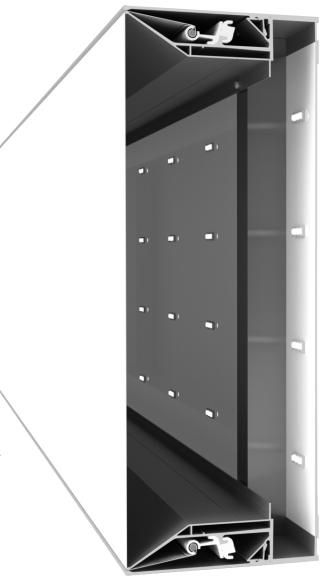

# Classic applications:

- Illuminated sign cases
- Banner

- Main body profile with a buildung depth of 180 mm
- Variable mounting options for the rear wall (180 mm and 140 mm)
- Fabric manufacture using aluminum piping, hemstitch or keder flap
- Available as full length or completely cut-tosize kits
- High stability

# Combinability

Can be combined with the EPS.LUMI basic profile 180. This means that special shapes or rounded corners are possible, because components such as connectors, stiffening material and lighting are identical.