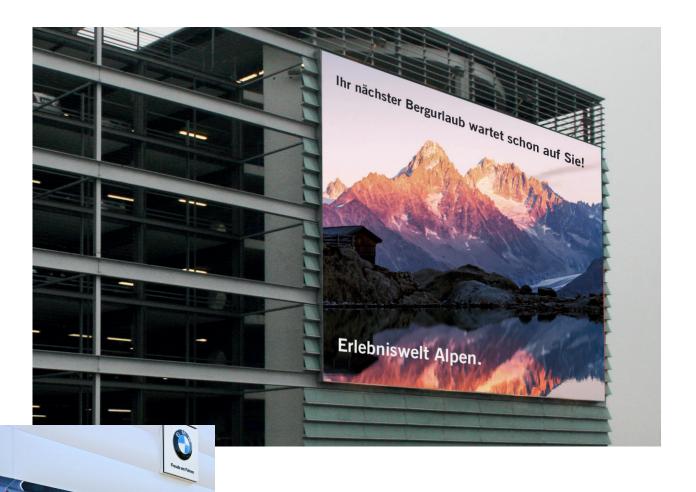

The keder clamping system for illuminated outdoor advertising

# Classic applications:

- Illuminated sign cases
- Banner

- Main body profile with a buildung depth of 180 mm
- Variable mounting options for the rear wall (180 mm and 140 mm)
- Fabric manufacture using aluminum piping, hemstitch or keder flap
- Available as full length or completely cut-tosize kits
- High stability