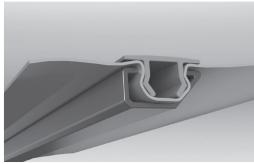

The clambing bar system for filigree frames

# Fabric tensioning instruction

The mounting and clamping of the fabric represents the final step in the system. The clamping bar CS is also suitable for outdoor use. The standard colour is white (other colours are available).