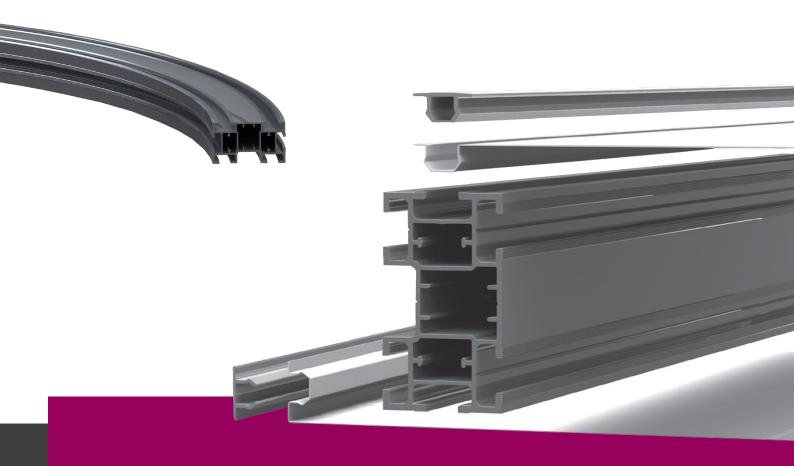

# **Benefits**

- Self-supporting frame solutions in filigree optics
- Even clamping on four sides using PVC clamping bars
- No prior fabric preparation required
- Variety of creative options and custom shapes possible

## Low preparation work

The key benefit of the system is that the fabric does not require preparation work. With the PVC clamping strip, the fabric is clamped on all sides and the residual fabric is cut off. All of the surfaces can be designed quickly and without a great deal of work with tools. Conversion costs and hours of labour are significantly reduced.

## **Custom shapes**

Even custom shapes can be realized with REDY. Feel free to contact us, we will advise you.