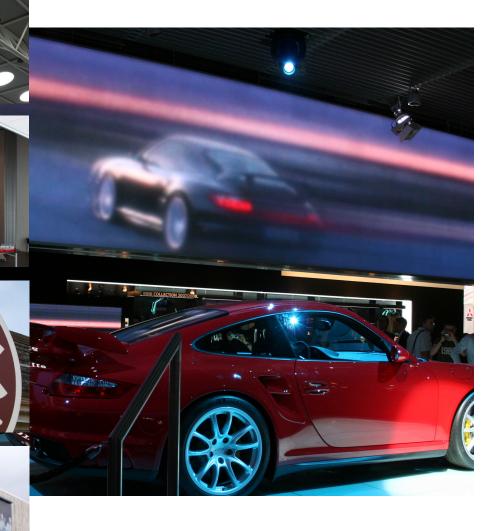

### Classic applications:

- Banner
- Shopfitting

- Exhibition stands
- Custom shapes

## Low preparation work

The key benefit of the system is that the fabric does not require preparation work. With the PVC clamping strip, the fabric is clamped on all sides and the residual fabric is cut off. All of the surfaces can be designed quickly and without a great deal of work with tools. Conversion costs and hours of labour are significantly reduced.