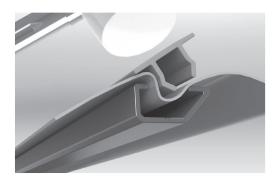

The clambing bar system for filigree frames

## Low preparation work

The key benefit of the system is that the fabric does not require preparation work. With the PVC clamping strip, the fabric is clamped on all sides and the residual fabric is cut off. All of the surfaces can be designed quickly and without a great deal of work with tools. Conversion costs and hours of labour are significantly reduced.

# Fabric tensioning instruction

The mounting and clamping of the fabric represents the final step in the system. The clamping bar CS is also suitable for outdoor use. The standard colour is white (other colours are available).