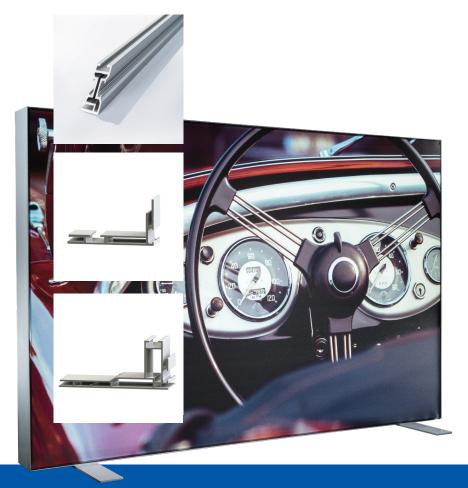

# **EPS.STOR OUT**

Our textile frames for outdoor use are available in a lit (depth 127 mm) and unlit version (depth 66 mm).

Equipped with an innovative folding mechanism, EPS.STOR OUT not only tightens the fabric very fast, but also holds the tension reliably in wind and weather. Nevertheless, you can of course always change and reuse your motives easily and quickly without special tools.

### **EPS.STOR IN**

With an additional large selection of textile frame profiles for the interior use, you can request a complete solution with print and illumination.

Whether at trade fairs and events, at the POS, as room finishing or for acoustics, the different depths of the profiles offer a multitude of possible applications.