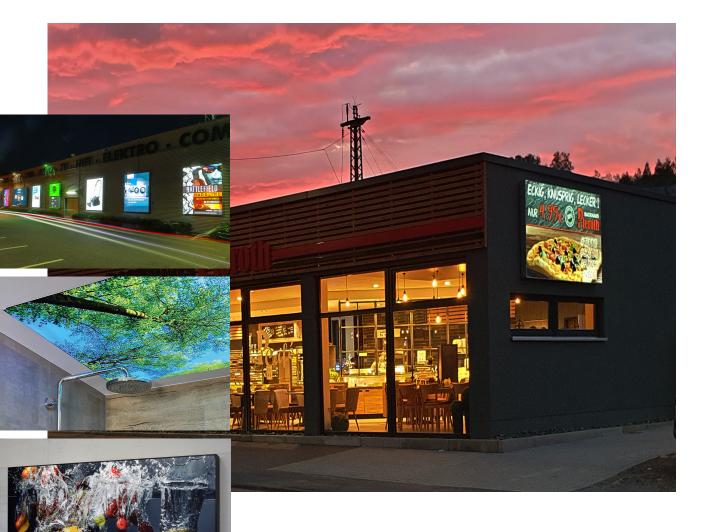

# **EPS.STOR OUT**

Our textile frames for outdoor use are available in a lit (depth 127 mm) and unlit version (depth 66 mm).

Equipped with an innovative folding mechanism, EPS.STOR OUT not only tightens the fabric very fast, but also holds the tension reliably in wind and weather. Nevertheless, you can of course always change and reuse your motives easily and quickly without special tools.

### **EPS.STOR IN**

With an additional large selection of textile frame profiles for the interior use, you can request a complete solution with print and illumination.

Whether at trade fairs and events, at the POS, as room finishing or for acoustics, the different depths of the profiles offer a multitude of possible applications.