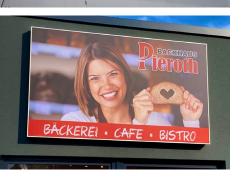

# **EPS.STOR OUT**

Our textile frames for outdoor use are available in a lit (depth 127 mm) and unlit version (depth 66 mm).

Equipped with an innovative folding mechanism, EPS.STOR OUT not only tightens the fabric very fast, but also holds the tension reliably in wind and weather. Nevertheless, you can of course always change and reuse your motives easily and quickly without special tools.