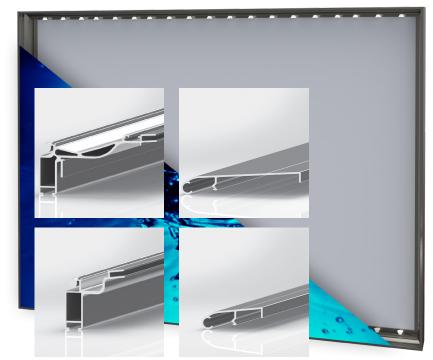

# **EPS.STOR OUT**

Our textile frames for outdoor use are available in a lit (depth 127 mm) and unlit version (depth 66 mm).

Equipped with an innovative folding mechanism, EPS.STOR OUT not only tightens the fabric very fast, but also holds the tension reliably in wind and weather. Nevertheless, you can of course always change and reuse your motives easily and quickly without special tools.

### **EPS.STOR IN**

With an additional large selection of textile frame profiles for the interior use, you can request a complete solution with print and illumination.

Whether at trade fairs and events, at the POS, as room finishing or for acoustics, the different depths of the profiles offer a multitude of possible applications.