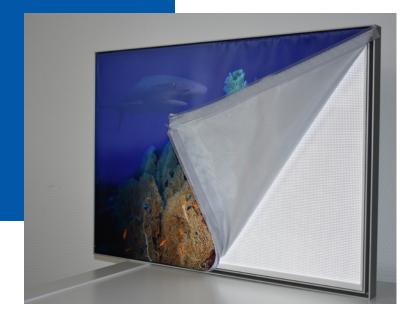

# LFF20

Available with printed and ready-made tensioning fabric on request. Particularly flat LED tensioned fabric frame for backlighting textile prints for indoor use.

The structure is a combination of PMMA acrylic glass, PCV rigid foam panels, LED strips and an aluminium frame. Full-surface and homogeneous backlighting is achieved.