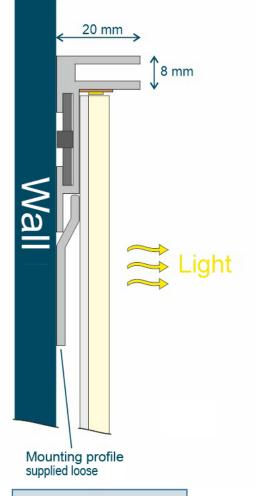

Different construction depths

The frames are available in construction depths of 20 mm, 35 mm and 50 mm for double-sided applications.