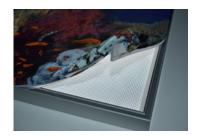

# LFF20

Available with printed and ready-made tensioning fabric on request. Particularly flat LED tensioned fabric frame for backlighting textile prints for indoor use.

The structure is a combination of PMMA acrylic glass, PCV rigid foam panels, LED strips and an aluminium frame. Full-surface and homogeneous backlighting is achieved.