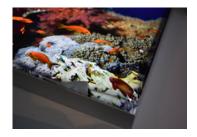

# LFF20

Available with printed and ready-made tensioning fabric on request. Particularly flat LED tensioned fabric frame for backlighting textile prints for indoor use.

The structure is a combination of PMMA acrylic glass, PCV rigid foam panels, LED strips and an aluminium frame. Full-surface and homogeneous backlighting is achieved.