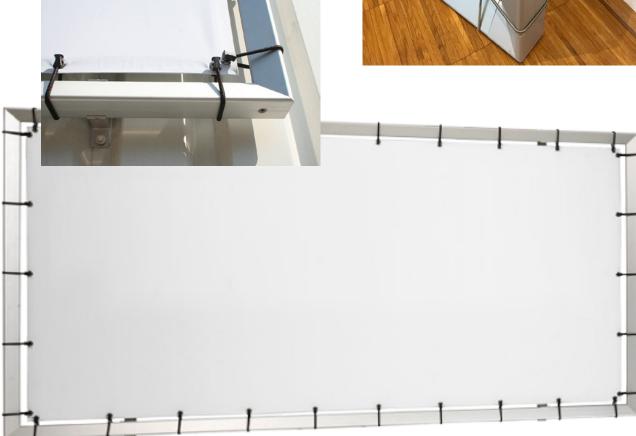

## EPS.TRIO - Simple, fast and robust

- Frame profile with building depth of 60 mm
- Silver andoised
- Incl. ready-made corner profile and wall bracket
- Fabric is mounted by using eyelets and rope expanders, which achieves an even tension
- Mount for aluminum composite panels isalso possible

Assembly by uisng rope expanders. This profile can also be used as a frame system for aluminium composite panels.