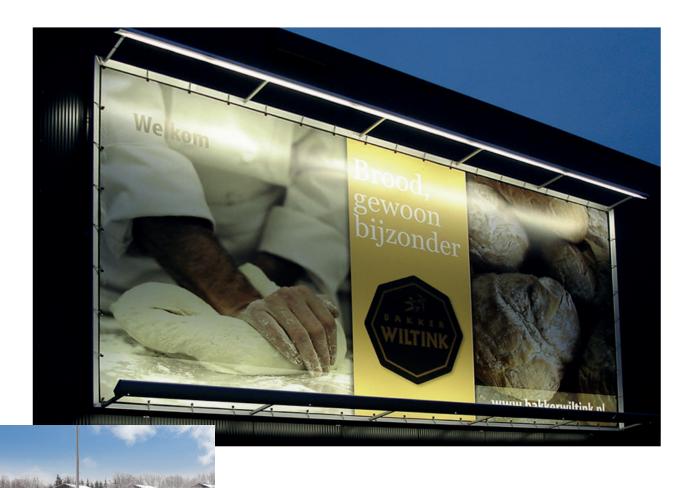

## EPS.TRIO

**Benefits** 

Tulen Jajiald PON DEALER

- Stable frame system for large format outdoor applications
- Simple plug-in system
- Fast banner change possible

Classic applications:

- Banner
- Signs

## EPS.TRIO - Simple, fast and robust

- Frame profile with building depth of 60 mm
- Silver andoised
- Incl. ready-made corner profile and wall bracket
- Fabric is mounted by using eyelets and rope expanders, which achieves an even tension
- Mount for aluminum composite panels isalso possible

EPS.TRIO is a lightweight aluminum triangular profile with many possible uses. It is suitable for banner frames, stand construction or signage.

The anodised profiles are durable and robust. Due to the simple assembly of the banner, a banner change can be easily carried out by one person and without tools.