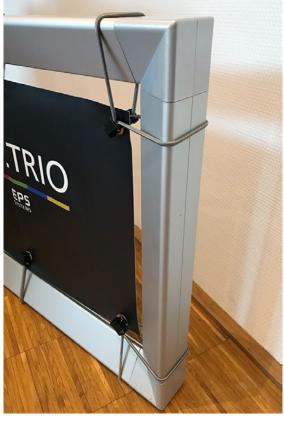

## EPS.TRIO - Simple, fast and robust

- Frame profile with building depth of 60 mm
- Silver andoised
- Incl. ready-made corner profile and wall bracket
- Fabric is mounted by using eyelets and rope expanders, which achieves an even tension
- Mount for aluminum composite panels isalso possible

Assembly by uisng rope expanders. This profile can also be used as a frame system for aluminium composite panels.