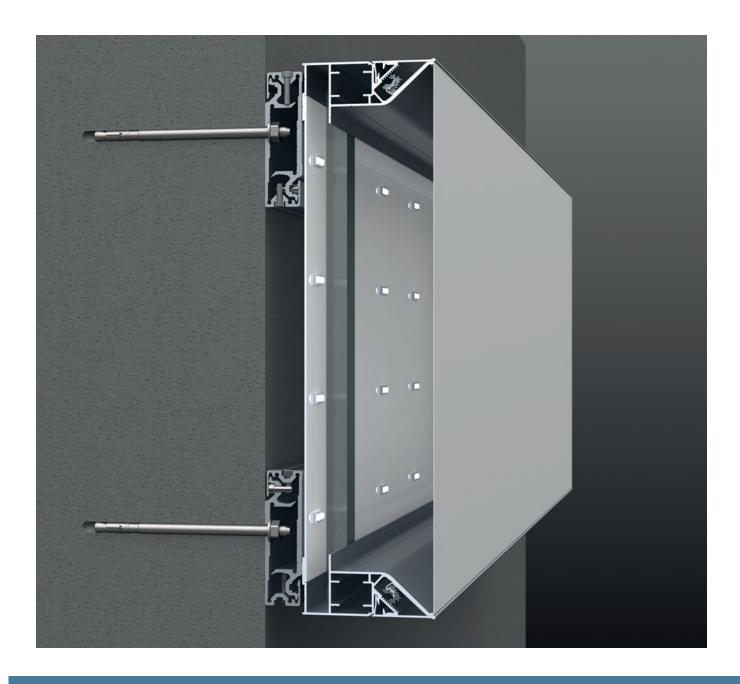

With our mounting rail, you can speed up the installation process on site, as most of the advertising system can be pre-assembled at the factory.

You mount part of the mounting rail on the mounting surface (e.g. concrete wall, brickwork). The counterpart, which consists of the same profile, is simply turned by 180° and attached to the advertising system (banner frame, illuminated banner, etc.).

The advertising system only needs to be hooked in.

Subsequent adjustment of the height is possible up to 10 mm. To prevent sideways movement, it is recommended to use intersecting drill screws in advance.