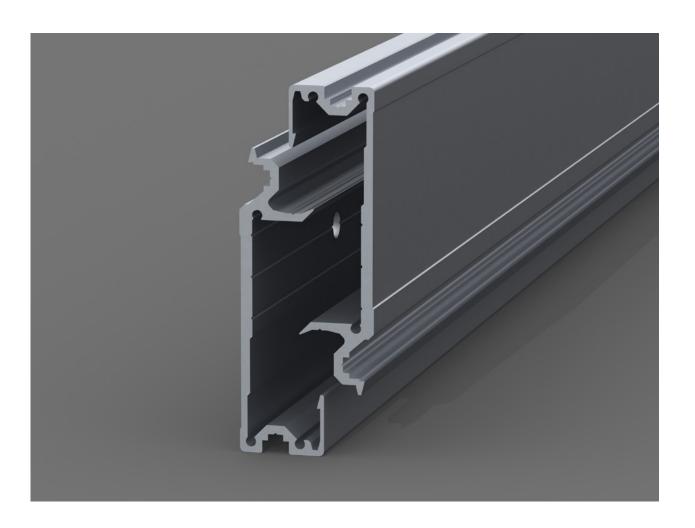

## For illuminated sign cases and other advertising structure Mounting rail

With our mounting rail, you can speed up the installation process on site, as most of the advertising system can be pre-assembled at the factory.

You mount part of the mounting rail on the mounting surface (e.g. concrete wall, brickwork). The counterpart, which consists of the same profile, is simply turned by 180° and attached to the advertising system (banner frame, illuminated banner, etc.).